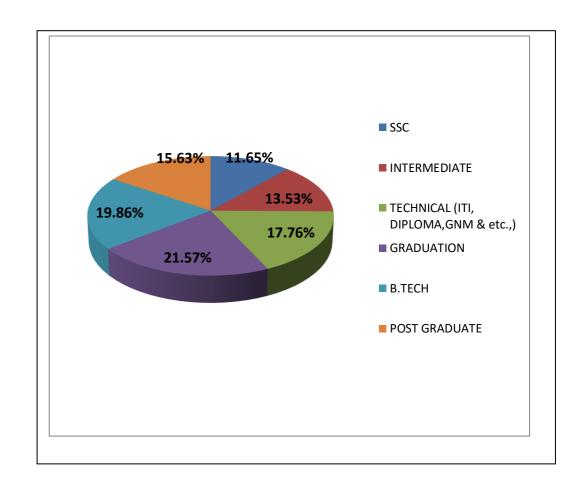

## QUALIFICATION WISE PLACEMENTS - (APRIL 2019 - APRIL 2024)

| S.No. | QUALIFICATION                              | NO.OF<br>SELECTED | PERCENTAGE |
|-------|--------------------------------------------|-------------------|------------|
| 1     | SSC                                        | 5303              | 11.65%     |
| 2     | INTERMEDIATE                               | 6161              | 13.53%     |
| 3     | TECHNICAL (ITI,<br>DIPLOMA,GNM &<br>etc.,) | 8088              | 17.76%     |
| 4     | GRADUATION                                 | 9820              | 21.57%     |
| 5     | B.TECH                                     | 9043              | 19.86%     |
| 6     | POST<br>GRADUATE                           | 7115              | 15.63%     |
|       | TOTAL                                      | 45530             | 100%       |