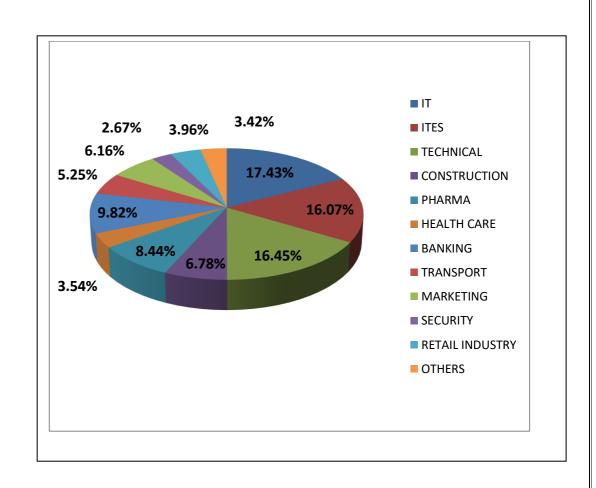

## SECTOR WISE PLACEMENTS – (APRIL 2019 – APRIL 2024)

| S.No. | NAME OF THE<br>SECTOR | NO.OF<br>SELECTED | PERCENTAGE |
|-------|-----------------------|-------------------|------------|
| 1     | IT                    | 7937              | 17.43%     |
| 2     | ITES                  | 7318              | 16.07%     |
| 3     | TECHNICAL             | 7491              | 16.45%     |
| 4     | CONSTRUCTION          | 3089              | 6.78%      |
| 5     | PHARMA                | 3842              | 8.44%      |
| 6     | HEALTH CARE           | 1612              | 3.54%      |
| 7     | BANKING               | 4473              | 9.82%      |
| 8     | TRANSPORT             | 2391              | 5.25%      |
| 9     | MARKETING             | 2804              | 6.16%      |
| 10    | SECURITY              | 1216              | 2.67%      |
| 11    | RETAIL INDUSTRY       | 1801              | 3.96%      |
| 12    | OTHERS                | 1556              | 3.42%      |
|       | TOTAL                 | 45530             | 100%       |