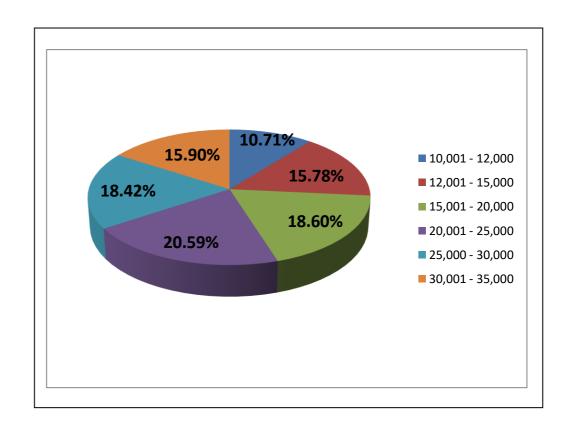

## SALARY WISE PLACEMENTS – (APRIL 2019 – APRIL 2024)

| S.No. | SALARY          | NO.OF<br>SELECTED | PERCENTAGE |
|-------|-----------------|-------------------|------------|
| 1     | 10,001 - 12,000 | 4877              | 10.71%     |
| 2     | 12,001 - 15,000 | 7186              | 15.78%     |
| 3     | 15,001 - 20,000 | 8469              | 18.60%     |
| 4     | 20,001 - 25,000 | 9374              | 20.59%     |
| 5     | 25,000 - 30,000 | 8386              | 18.42%     |
| 6     | 30,001 - 35,000 | 7238              | 15.90%     |
|       | TOTAL           | 45530             | 100%       |